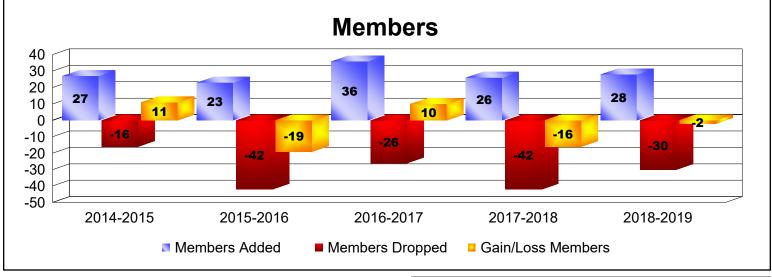

## As of June 2019 Cumulative

| Year      | New<br>Clubs | Dropped<br>Clubs | Gain/<br>Loss<br>Clubs | New<br>Members | Charter<br>Members | Reinstate<br>Members | Transfer<br>Members | Total<br>Member<br>Added | Total<br>Members<br>Dropped | Gain/<br>Loss<br>Members |
|-----------|--------------|------------------|------------------------|----------------|--------------------|----------------------|---------------------|--------------------------|-----------------------------|--------------------------|
| 2014-2015 | 0            | 0                | 0                      | 25             | 0                  | 0                    | 2                   | 27                       | -16                         | 11                       |
| 2015-2016 | 0            | -1               | -1                     | 22             | 0                  | 0                    | 1                   | 23                       | -42                         | -19                      |
| 2016-2017 | 0            | 0                | 0                      | 30             | 0                  | 1                    | 5                   | 36                       | -26                         | 10                       |
| 2017-2018 | 0            | 0                | 0                      | 26             | 0                  | 0                    | 0                   | 26                       | -42                         | -16                      |
| 2018-2019 | 0            | 0                | 0                      | 25             | 0                  | 0                    | 3                   | 28                       | -30                         | -2                       |
| Average   | 0            | 0                | 0                      | 26             | 0                  | 0                    | 2                   | 28                       | -31                         | -3                       |