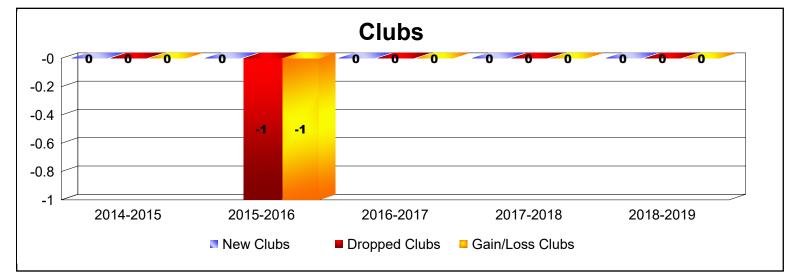

## As of June 2019 Cumulative

| Year      | New<br>Clubs | Dropped<br>Clubs | Gain/<br>Loss<br>Clubs | New<br>Members | Charter<br>Members | Reinstate<br>Members | Transfer<br>Members | Total<br>Member<br>Added | Total<br>Members<br>Dropped | Gain/<br>Loss<br>Members |
|-----------|--------------|------------------|------------------------|----------------|--------------------|----------------------|---------------------|--------------------------|-----------------------------|--------------------------|
| 2014-2015 | 0            | 0                | 0                      | 25             | 0                  | 0                    | 2                   | 27                       | -16                         | 11                       |
| 2015-2016 | 0            | -1               | -1                     | 22             | 0                  | 0                    | 1                   | 23                       | -42                         | -19                      |
| 2016-2017 | 0            | 0                | 0                      | 30             | 0                  | 1                    | 5                   | 36                       | -26                         | 10                       |
| 2017-2018 | 0            | 0                | 0                      | 26             | 0                  | 0                    | 0                   | 26                       | -42                         | -16                      |
| 2018-2019 | 0            | 0                | 0                      | 25             | 0                  | 0                    | 3                   | 28                       | -30                         | -2                       |
| Average   | 0            | 0                | 0                      | 26             | 0                  | 0                    | 2                   | 28                       | -31                         | -3                       |